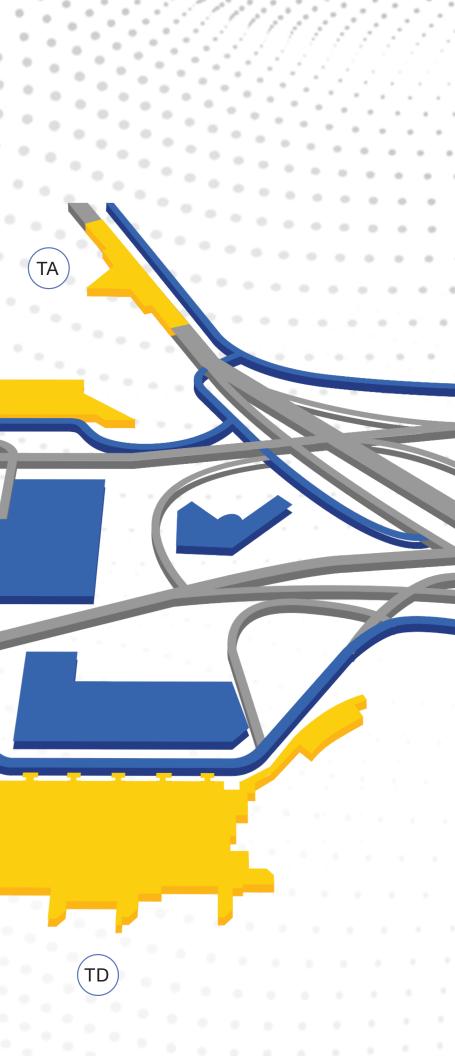

### GET ACQUAINTED Boston logan international airport

BOS' four terminals offer a unique platform for advertisers to reach a cosmopolitan audience of trendsetters, frequent flyers, and business elite traveling on major airlines from around the world.

### TA

0

Delta Airlines, WestJet

### TΒ

(тв

(тс)

United Airlines, American Airlines, Air Canada, Alaska Airlines, Southwest Airlines, Spirit Airlines

### TC

JetBlue, Aer Lingus, Air Portugal, Silver Airways, Cape Air British Airways, Emirates, Air France, Lufthansa, Japan Airlines, Qatar Airways & more

Open the door to

extraordinary

Charling Decoderat

Book a car to