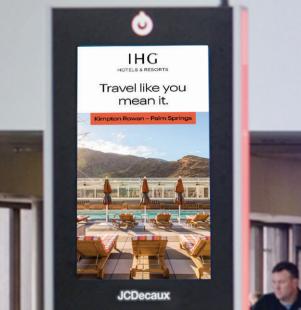

### GATEWAY DIGITAL NETWORK

Ó IHG Travel like you mean it

> Spread throughout gate hold areas and central concourses, this high-impact network reaches traffic throughout the entire airport while benefitting from extra dwell time as passengers wait to board.