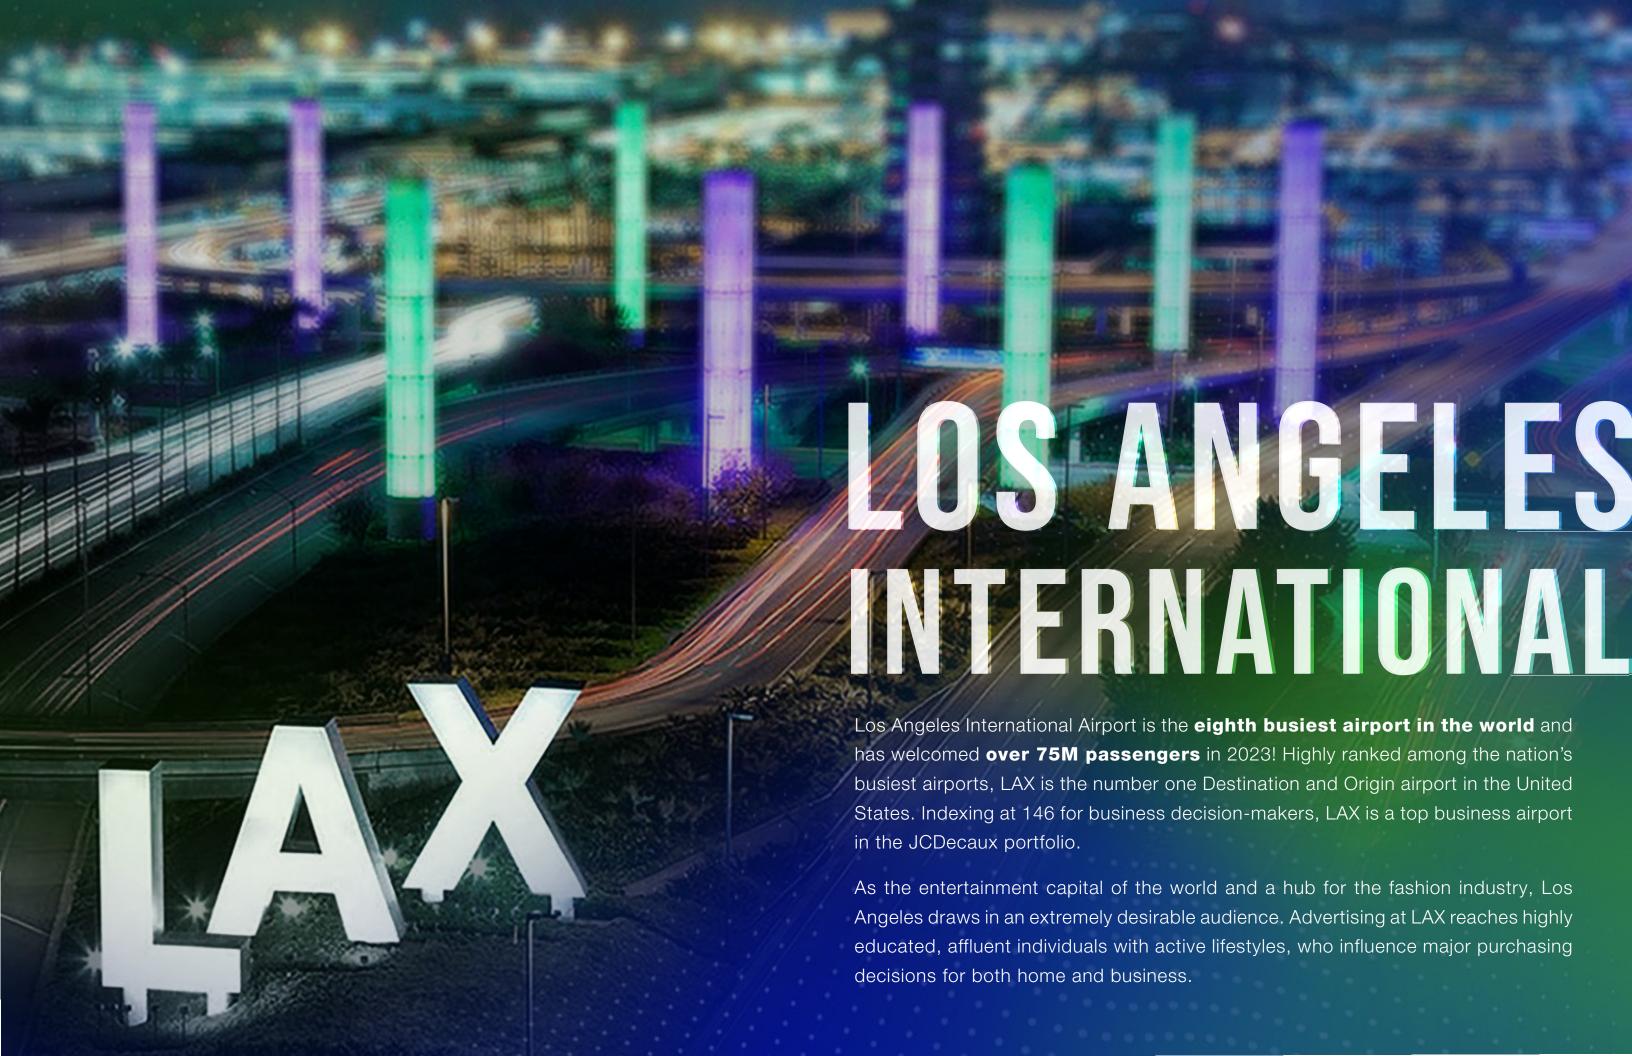

## LOS ANGELES INTERNATIONAL AIRPORT

LAX's **nine terminals** offer a unique platform for advertisers to reach a cosmopolitan audience of trendsetters, frequent flyers, and business elite traveling on major airlines from around the world in the gateway to Asia.