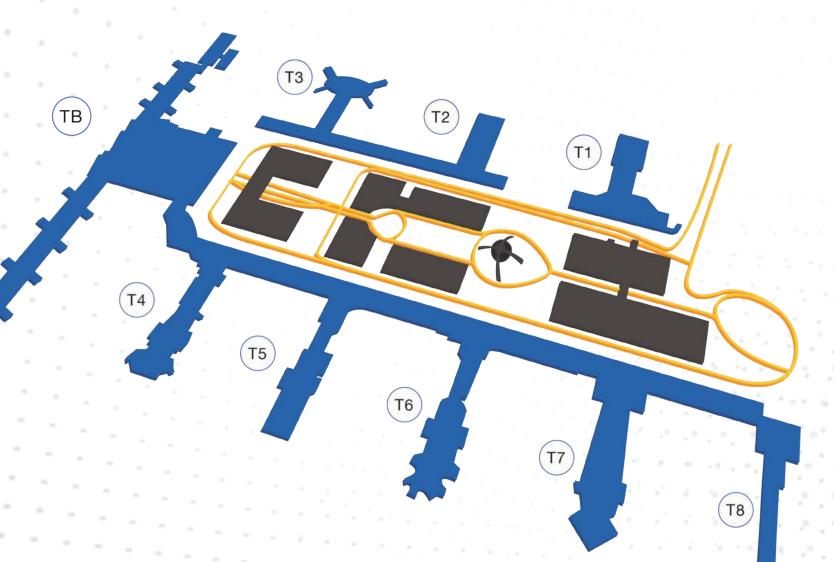

## LOS ANGELES INTERNATIONAL AIRPORT

LAX's **nine terminals** offer a unique platform for advertisers to reach a cosmopolitan audience of trendsetters, frequent flyers, and business elite traveling on major airlines from around the world in the gateway to Asia.

T1

Southwest Airlines

Γ2

Condor, Delta Airlines, Westje

T3

Aeromexico, Delta Airlines

Τ4

American Airlines

**T**5

American Airlines, Hawaiian Airlines, JetBlue & more

 [6]

Air Canada, Alaska Airlines, Southern Airways

T7

**United Airlines** 

**[5**]

**United Airlines** 

TB

Air China, British Airways, Emirates, Qatar Airways, Singapore Airlines, SAS, Turkish Airlines, Virgin Atlantic

**JCDecaux** BVLGARI PF CHANGS LOS ANGELES INTERNATIONAL