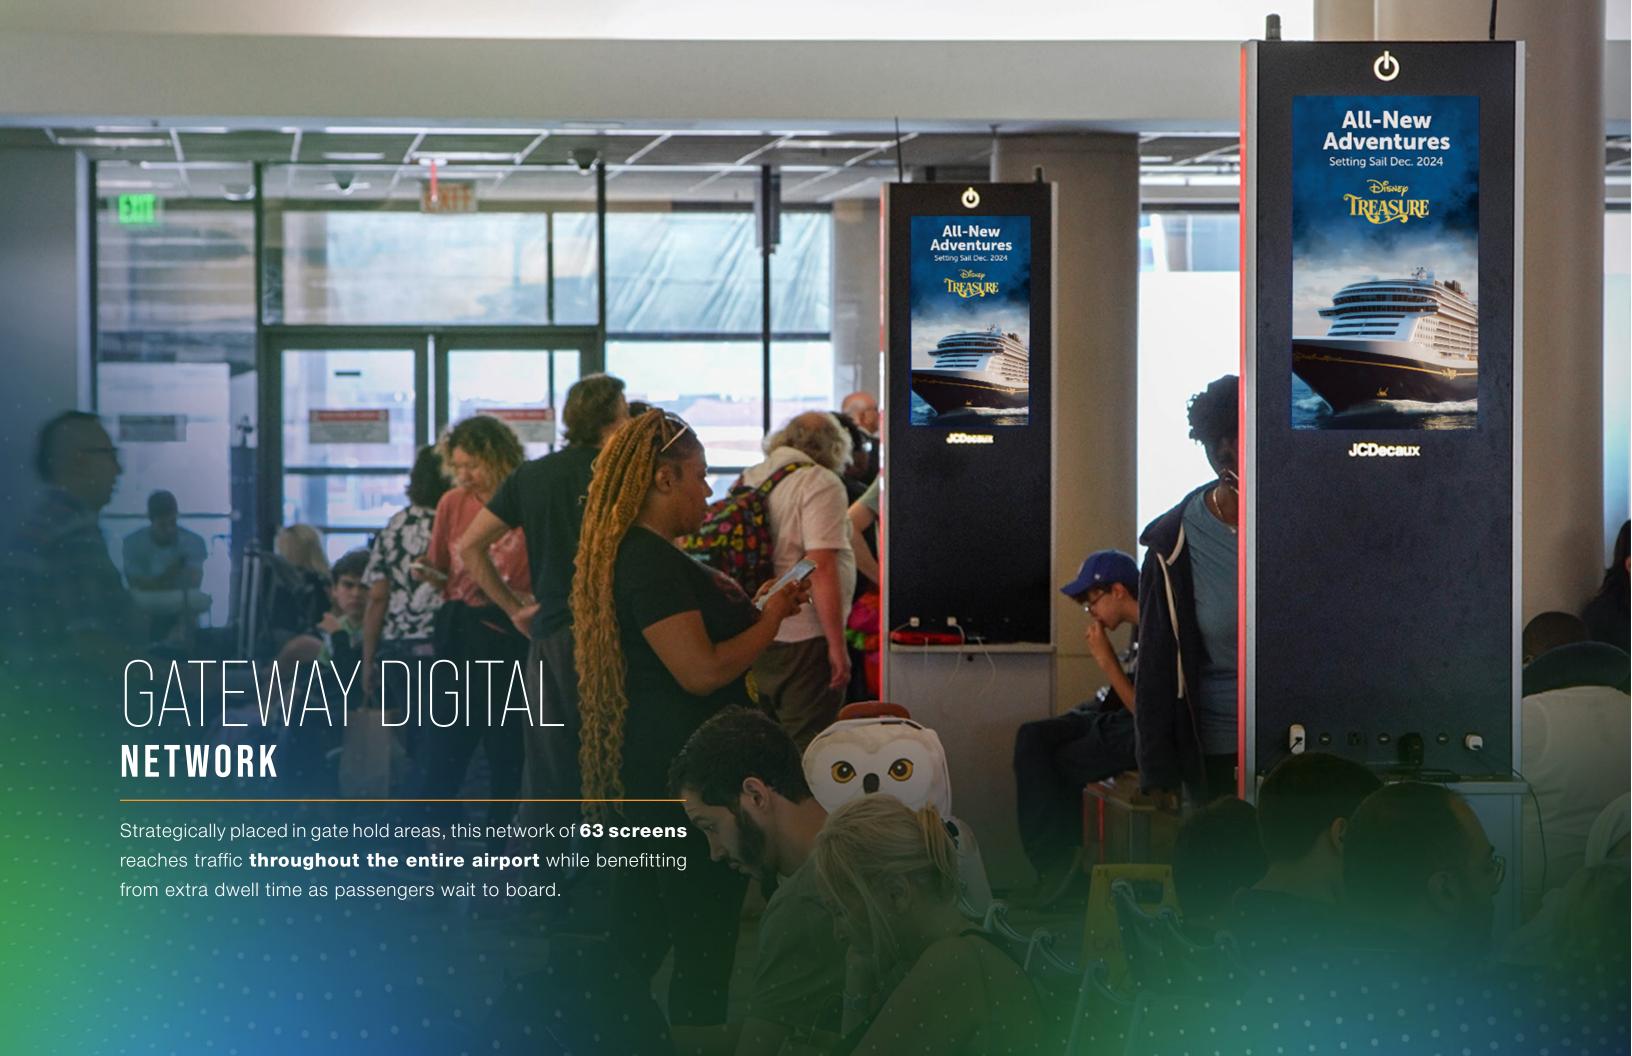

## LOS ANGELES INTERNATIONAL AIRPORT

LAX's **nine terminals** offer a unique platform for advertisers to reach a cosmopolitan audience of trendsetters, frequent flyers, and business elite traveling on major airlines from around the world in the gateway to Asia.