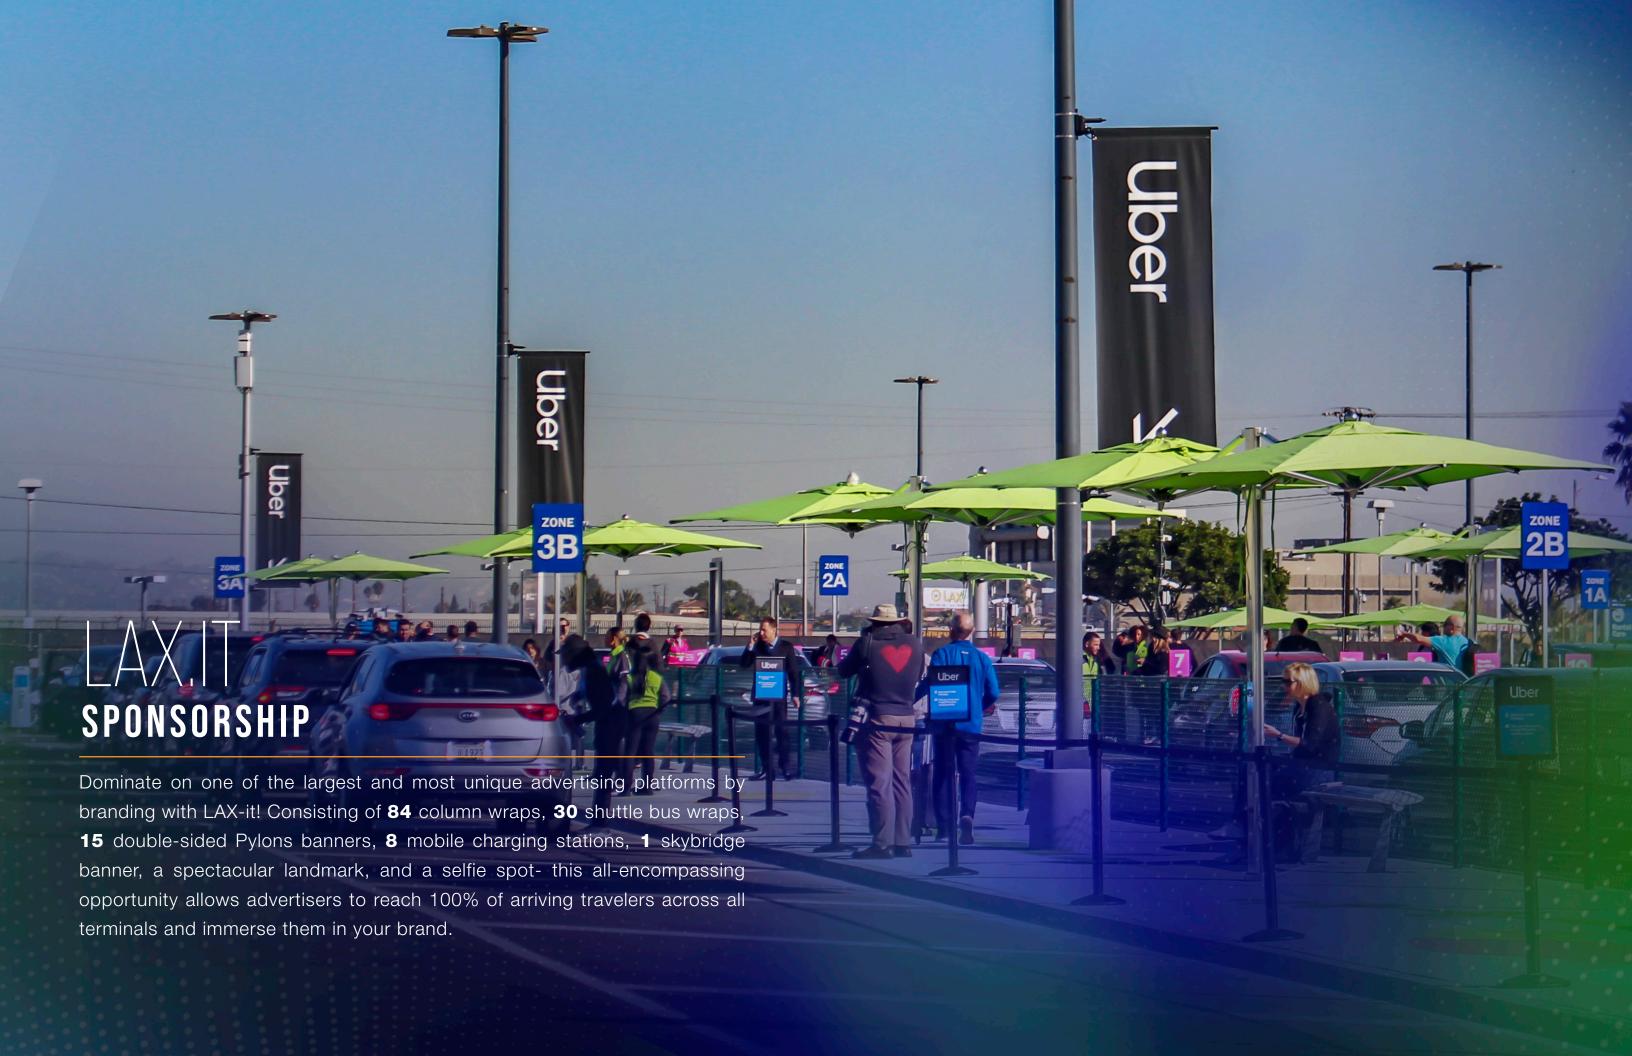

## LOS ANGELES INTERNATIONAL AIRPORT

LAX's **nine terminals** offer a unique platform for advertisers to reach a cosmopolitan audience of trendsetters, frequent flyers, and business elite traveling on major airlines from around the world in the gateway to Asia.