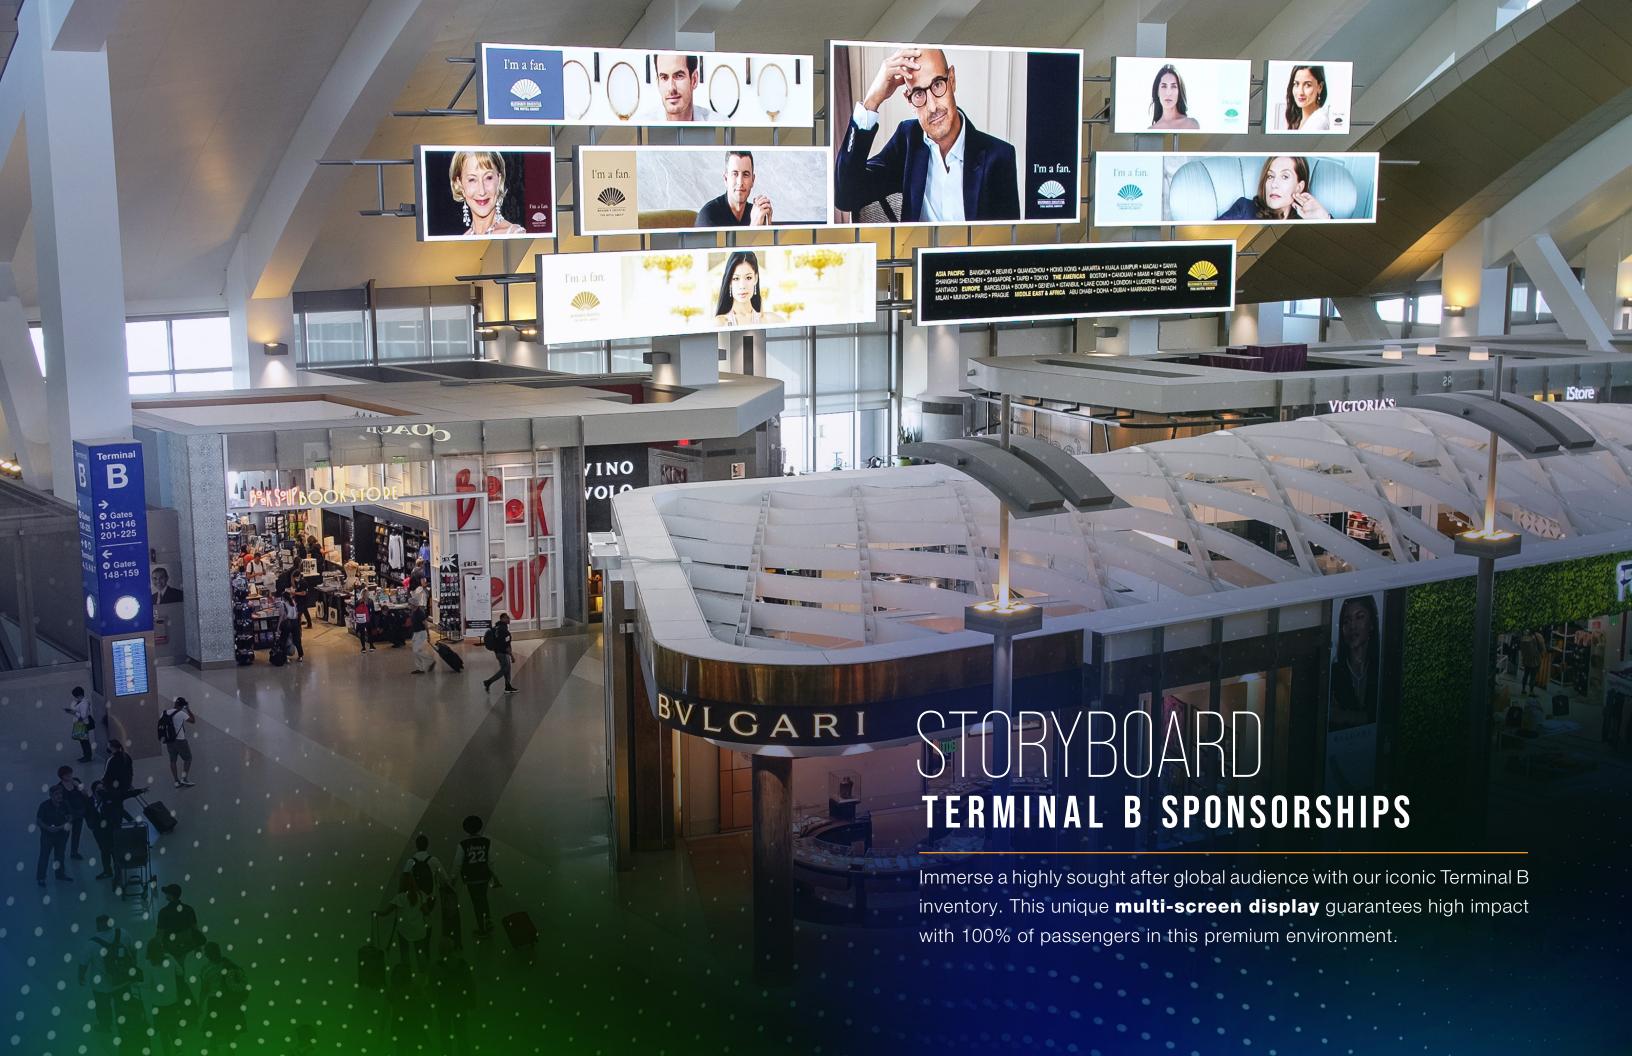

## LOS ANGELES INTERNATIONAL AIRPORT

LAX's **nine terminals** offer a unique platform for advertisers to reach a cosmopolitan audience of trendsetters, frequent flyers, and business elite traveling on major airlines from around the world in the gateway to Asia.