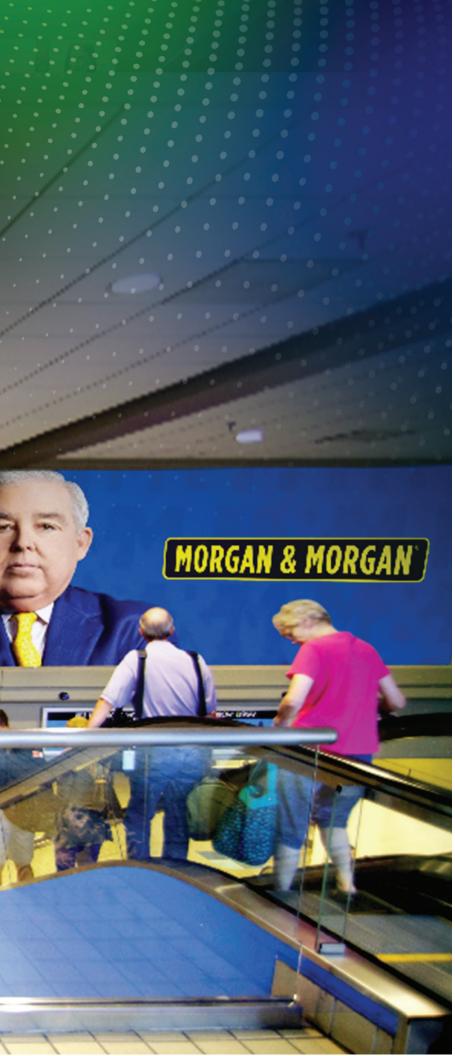

#### TRI-SIDED Static spectacular

This **brand-new unique tri-sided static spectacular** is guaranteed to reach both departing and arriving passengers. Strategically located just past the **retail and dining area** this unique domination will reach passengers heading toward the airport tram.