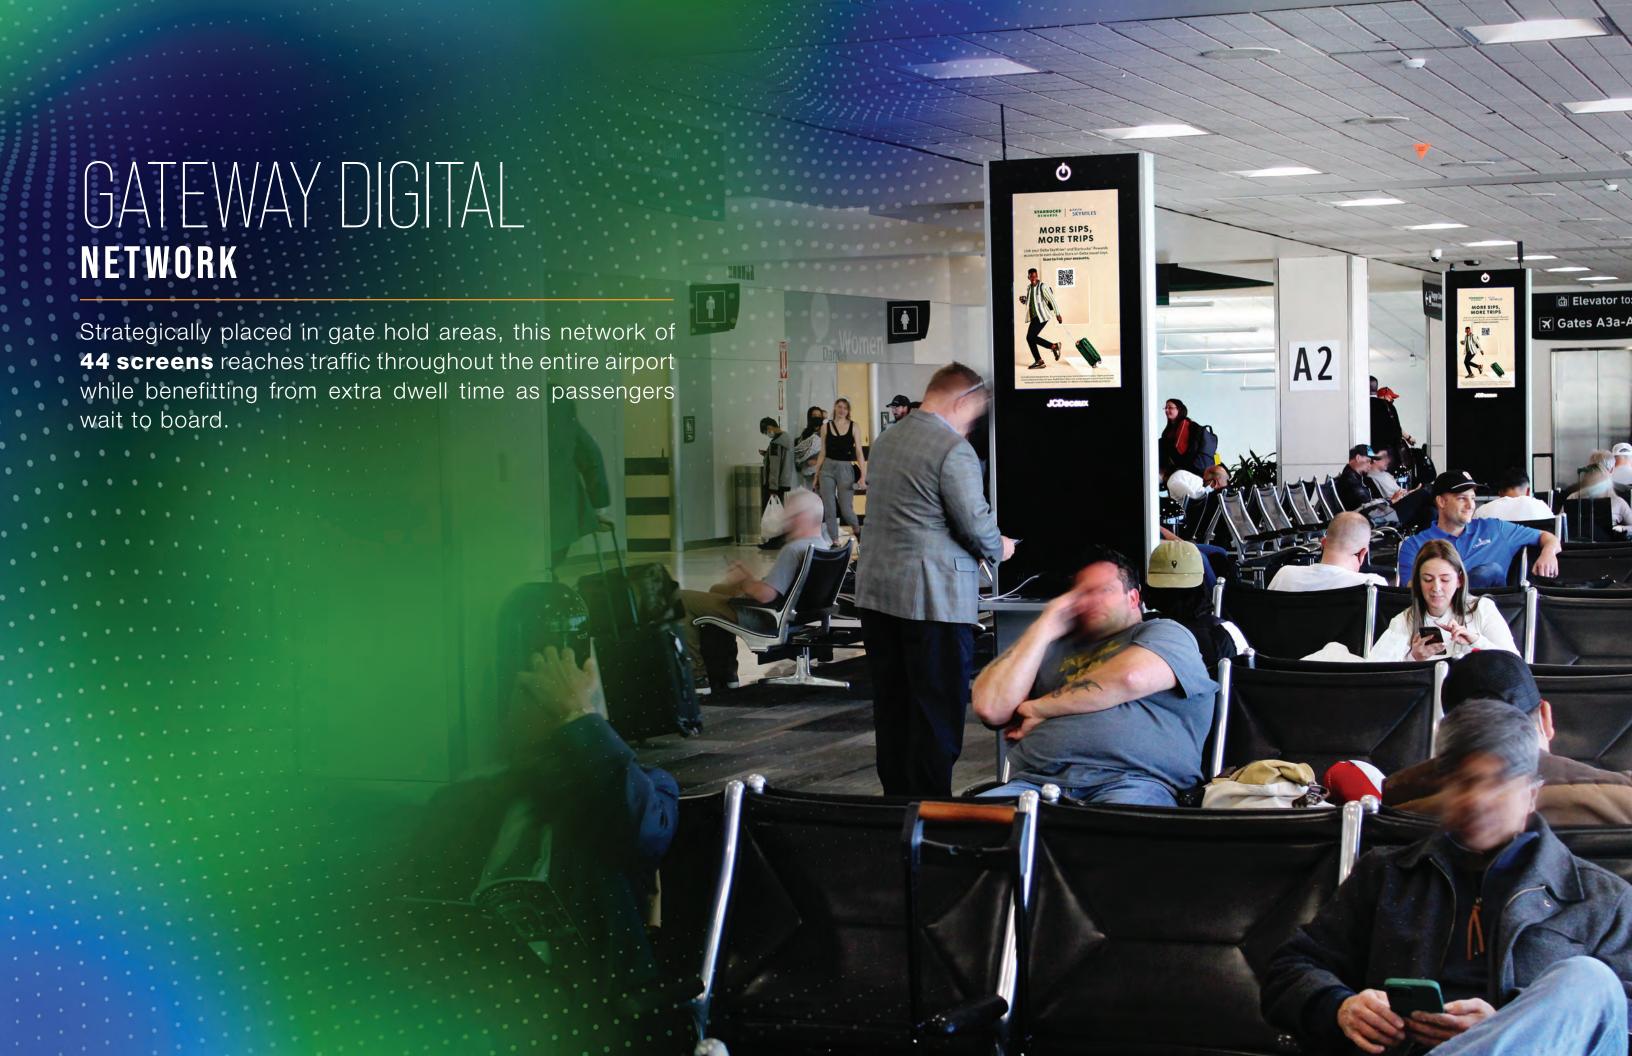

## GEORGE BUSH INTERCONTINENTAL AIRPORT

IAH's **five terminals** offer a unique platform for advertisers to reach a cosmopolitan audience of trendsetters, frequent fliers, and business elite traveling on major airlines from around the world.