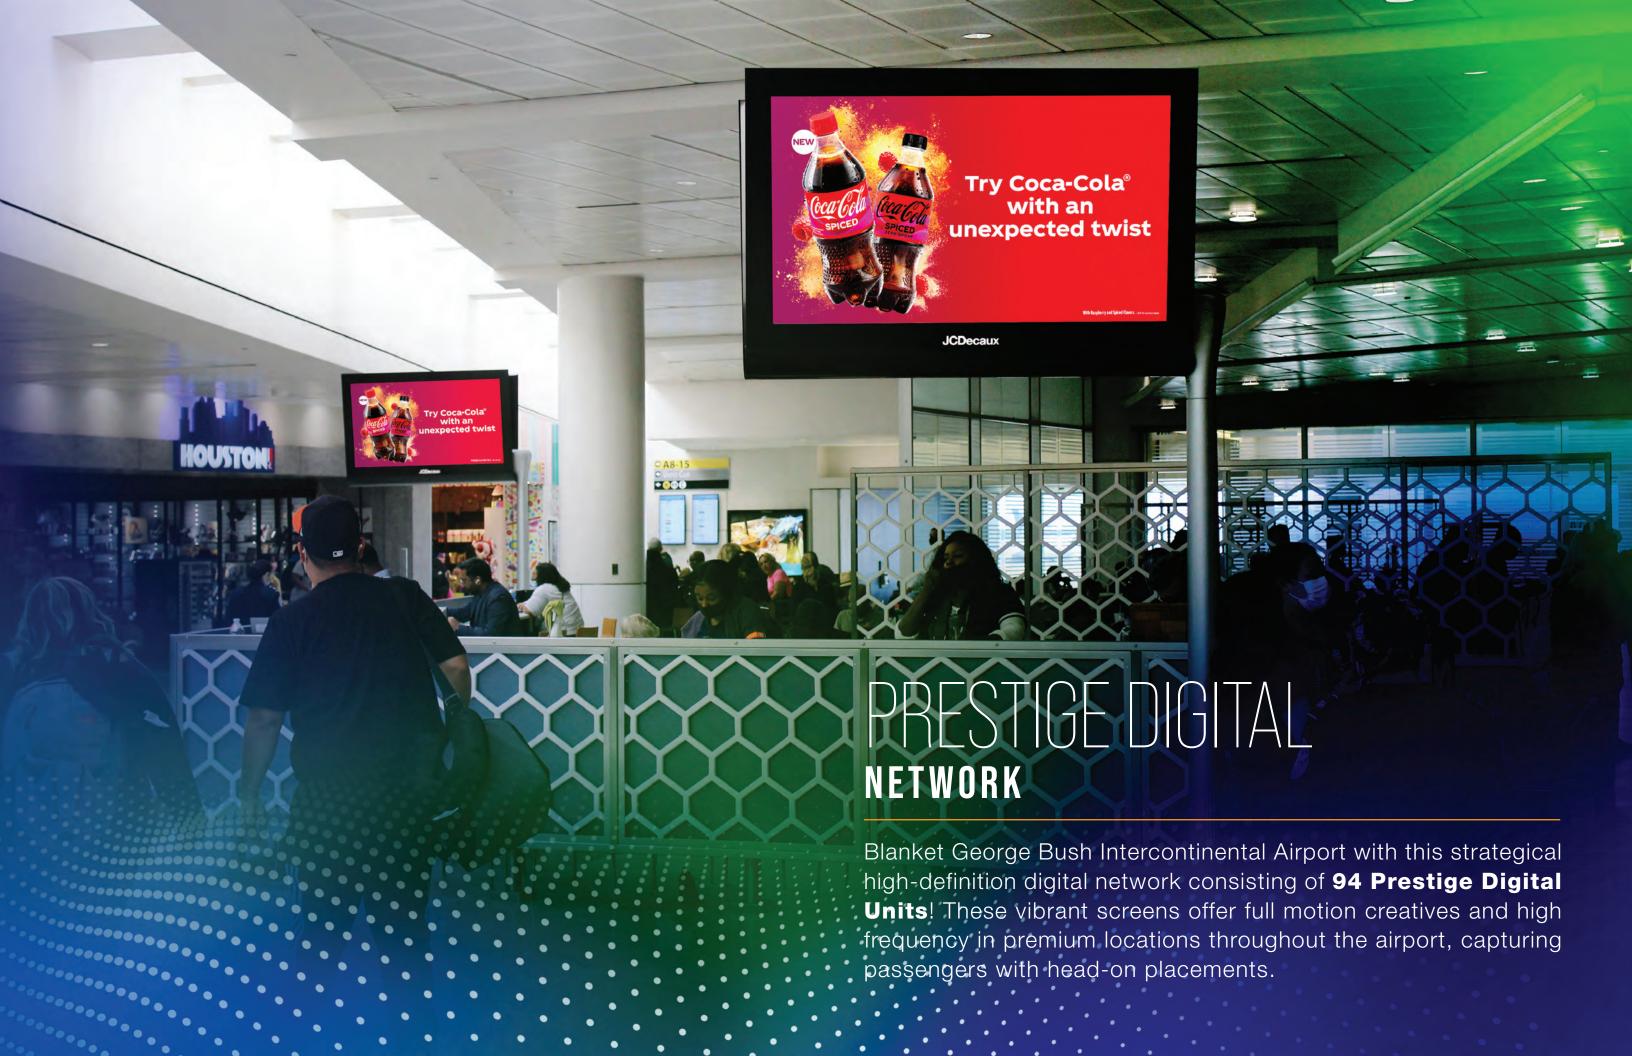

## GEORGE BUSH INTERCONTINENTAL AIRPORT

IAH's **five terminals** offer a unique platform for advertisers to reach a cosmopolitan audience of trendsetters, frequent fliers, and business elite traveling on major airlines from around the world.