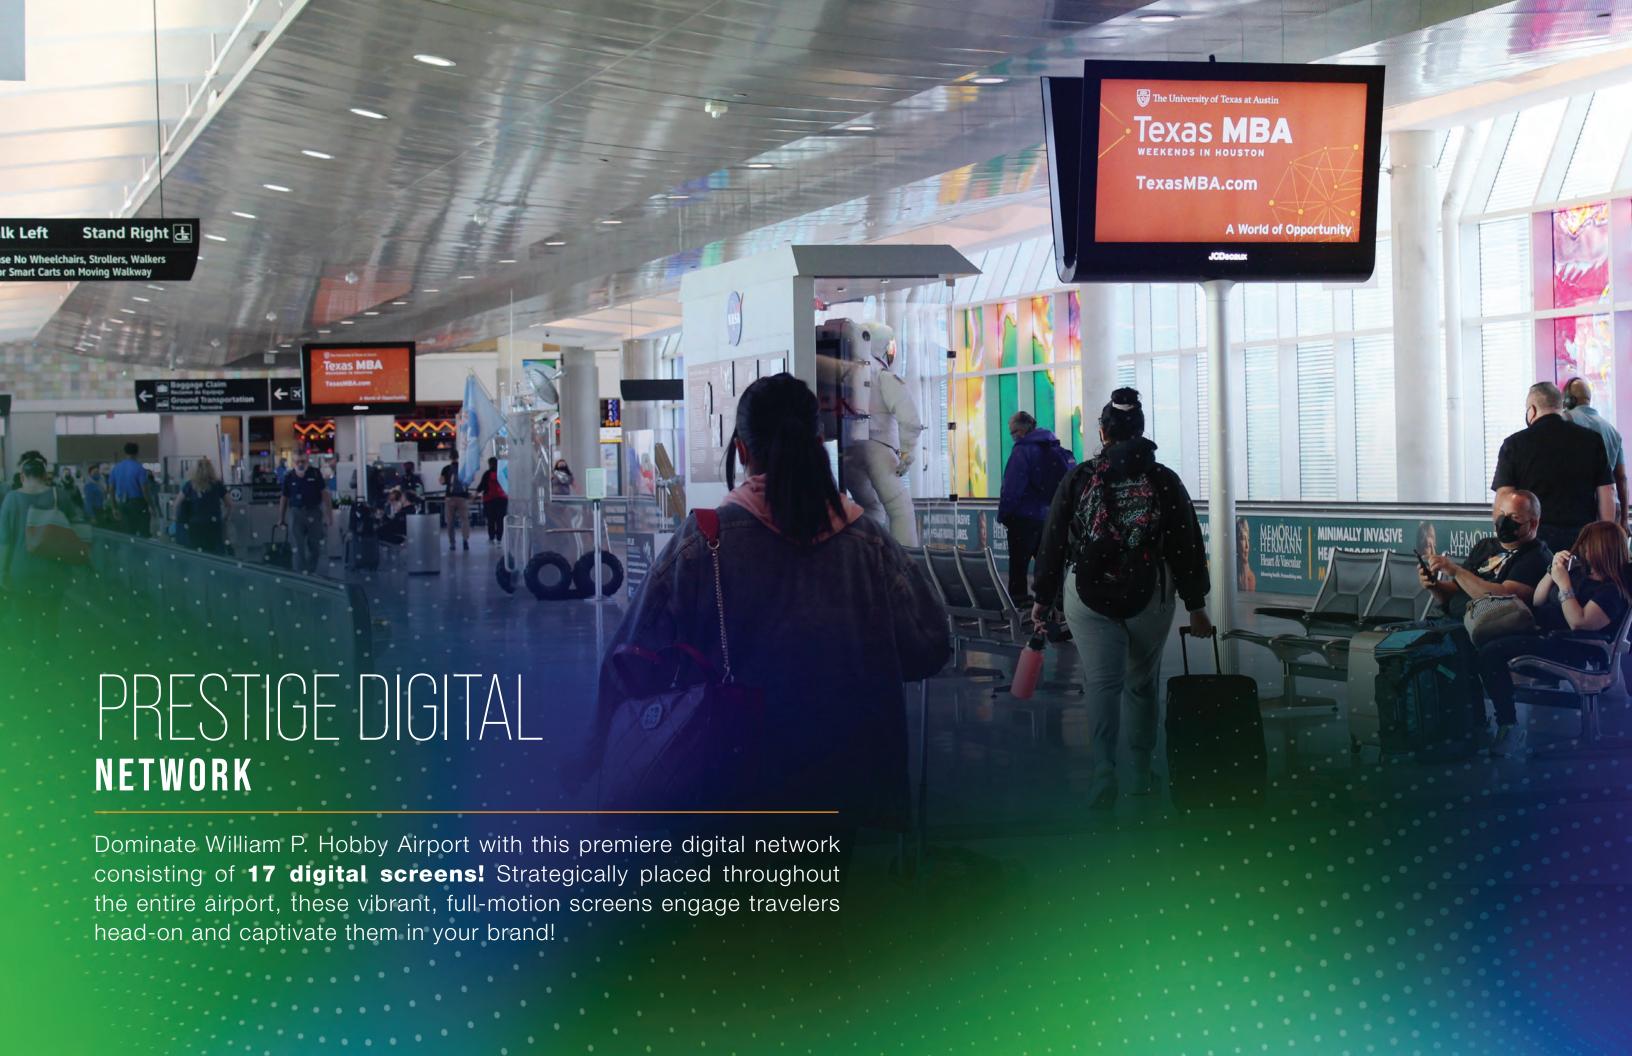

## GEORGE BUSH INTERCONTINENTAL AIRPORT

IAH's **five terminals** offer a unique platform for advertisers to reach a cosmopolitan audience of trendsetters, frequent fliers, and business elite traveling on major airlines from around the world.

TA

American Airlines, Air Canada, Delta Airlines, Spirit Airlines, Alaska Airlines & more TB

United Airlines, CommuteAir, Mesa Airlines, SkyWest Airlines, Republic Airlines & more TC

United Airlines, Mesa Airlines TD

Lufthansa, Singapore Airlines, Emirates, British Airways, United Airlines & more 4

United Airlines, Mesa Airlines

Capture 100% of arriving passengers with this oversized digital display. Placed along the main concourse leading to baggage claim, this larger-than-life screen allows for vibrant, full motion creatives.