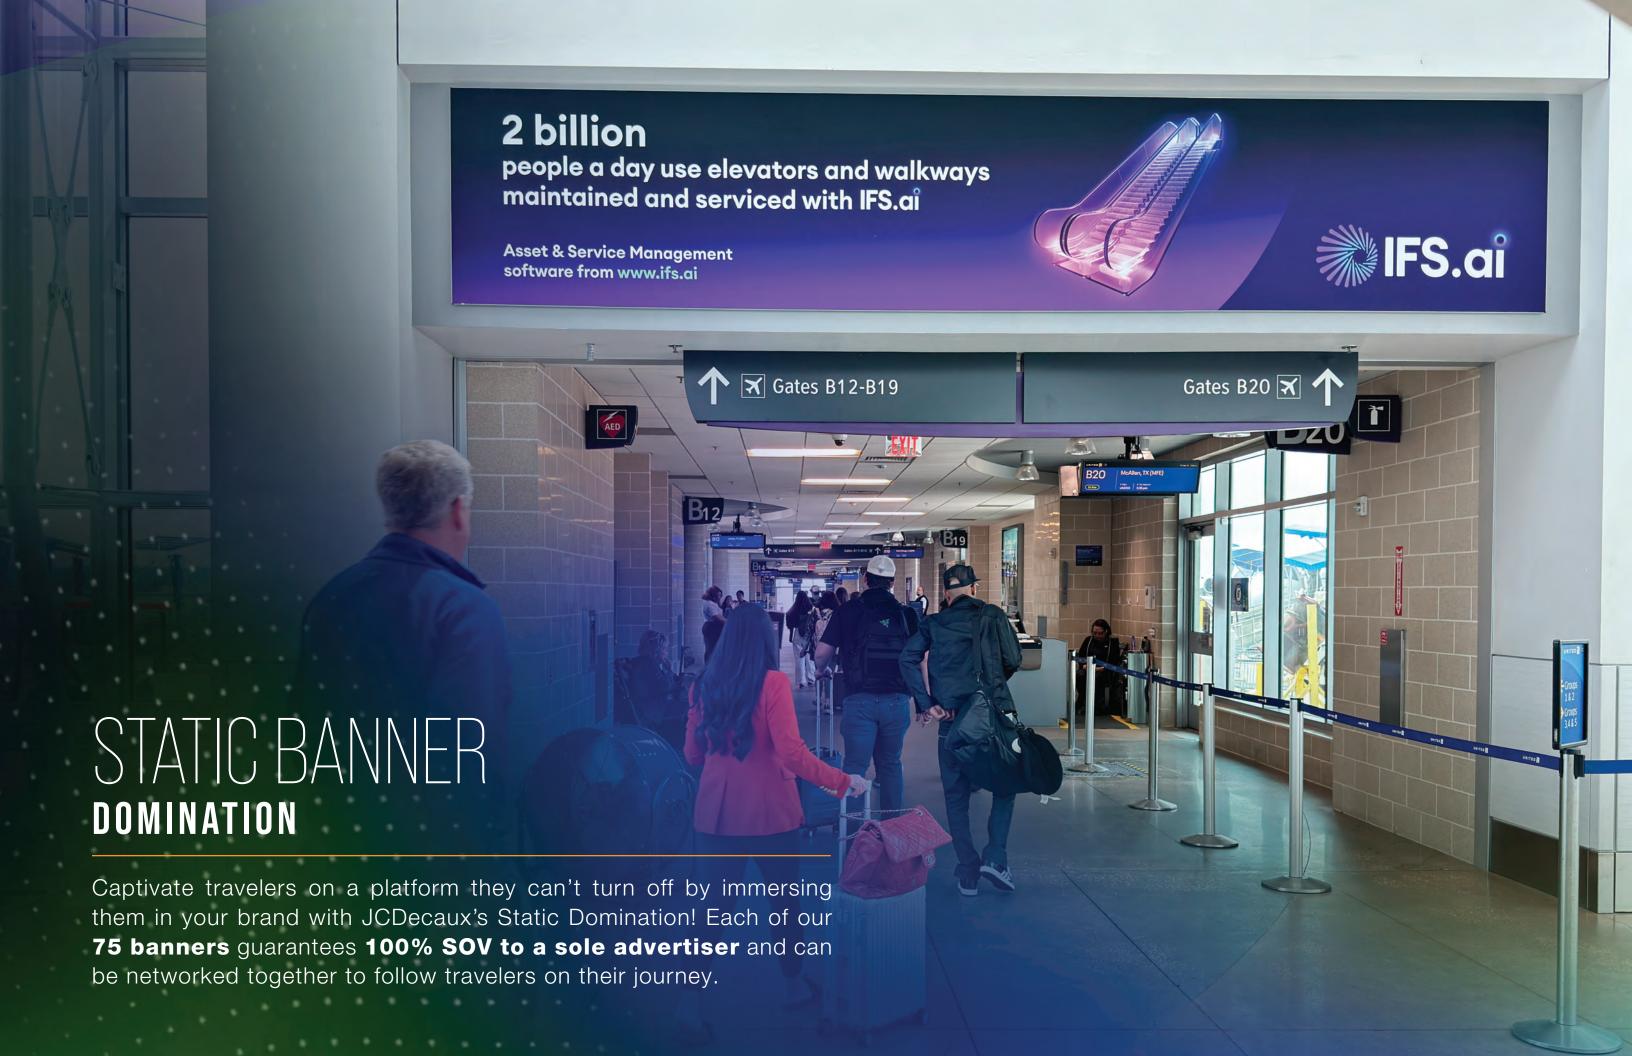

## GEORGE BUSH INTERCONTINENTAL AIRPORT

IAH's **five terminals** offer a unique platform for advertisers to reach a cosmopolitan audience of trendsetters, frequent fliers, and business elite traveling on major airlines from around the world.