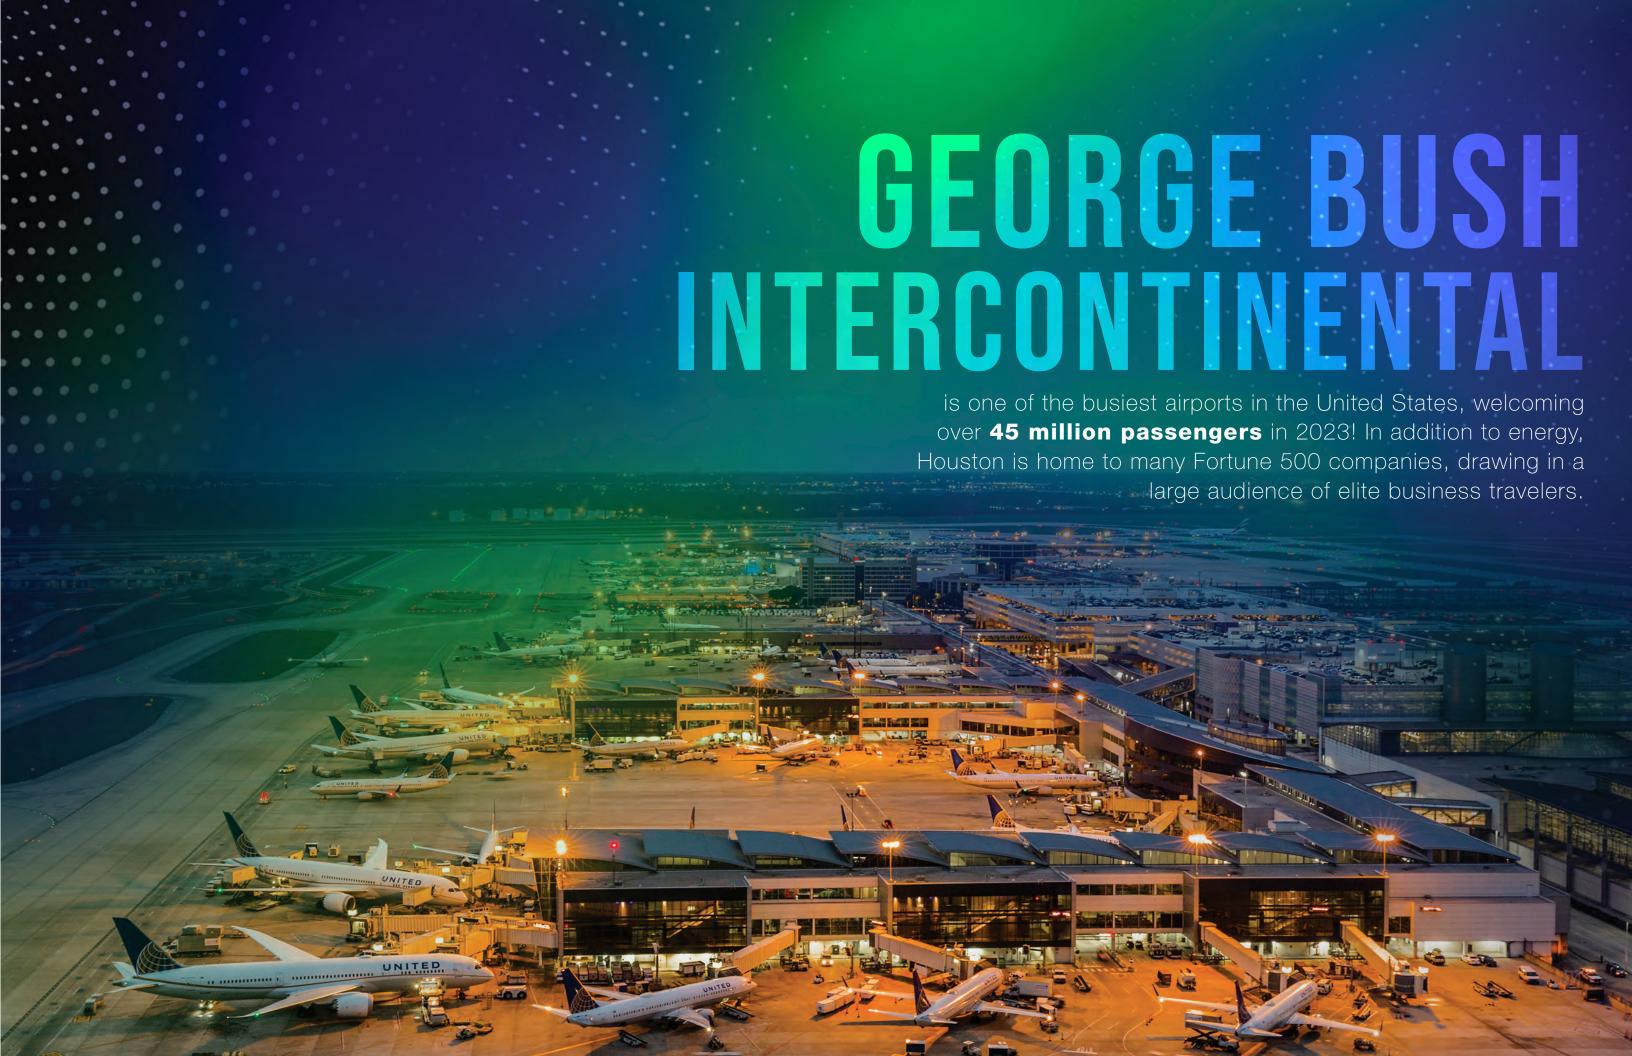

## GEORGE BUSH INTERCONTINENTAL AIRPORT

IAH's **five terminals** offer a unique platform for advertisers to reach a cosmopolitan audience of trendsetters, frequent fliers, and business elite traveling on major airlines from around the world.