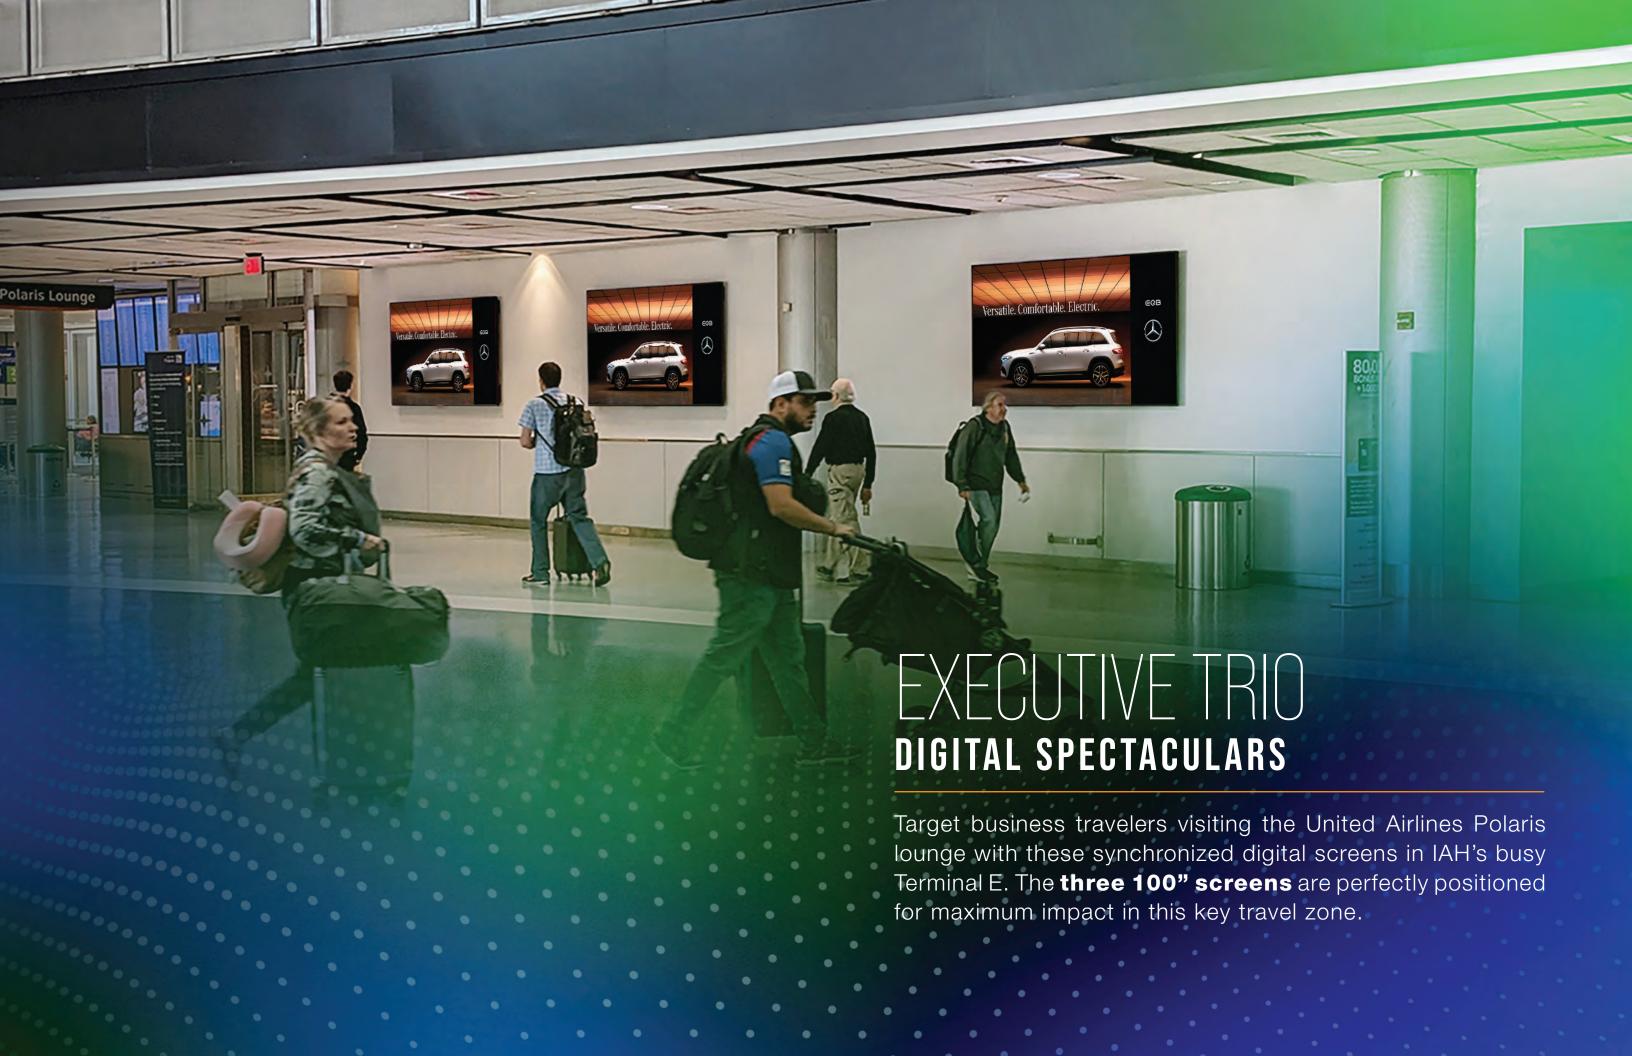

Lufthansa, Singapore Airlines, Emirates, British Airways, United Airlines & more 4

United Airlines, Mesa Airlines

Capture 100% of arriving passengers with this oversized digital display. Placed along the main concourse leading to baggage claim, this larger-than-life screen allows for vibrant, full motion creatives.