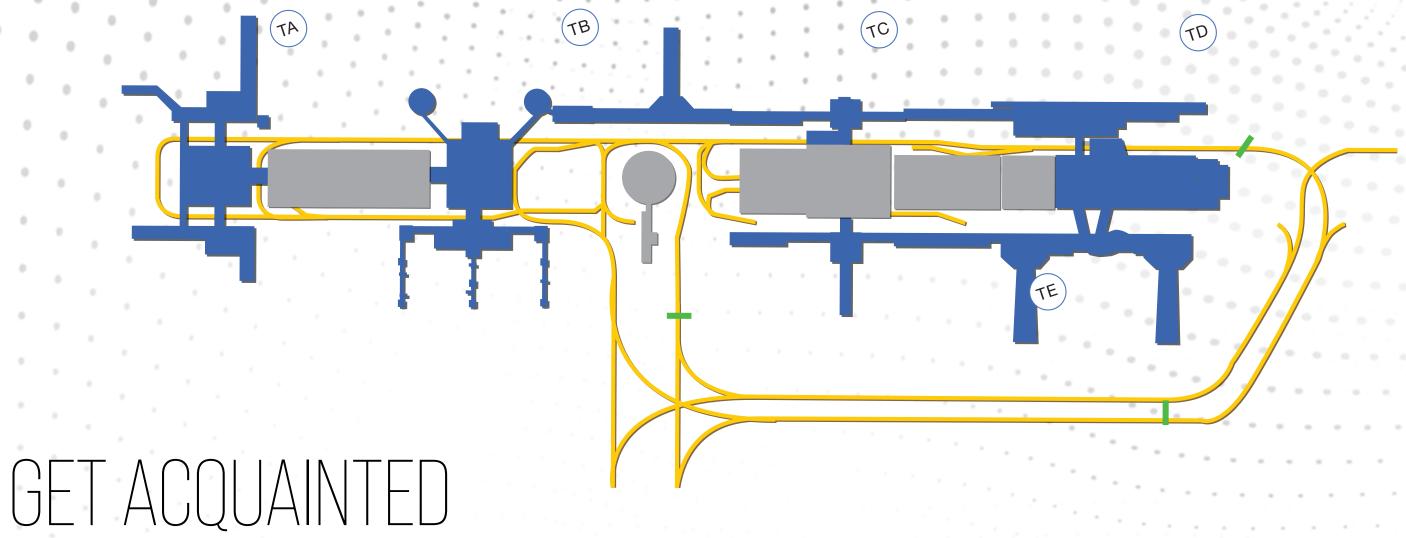

TA

American Airlines, Air Canada, Delta Airlines, Spirit Airlines, Alaska Airlines & more TB

United Airlines, CommuteAir, Mesa Airlines, SkyWest Airlines, Republic Airlines & more TC

United Airlines, Mesa Airlines TD

Lufthansa, Singapore Airlines, Emirates, British Airways, United Airlines & more 4

United Airlines, Mesa Airlines

Capture 100% of arriving passengers with this oversized digital display. Placed along the main concourse leading to baggage claim, this larger-than-life screen allows for vibrant, full motion creatives.