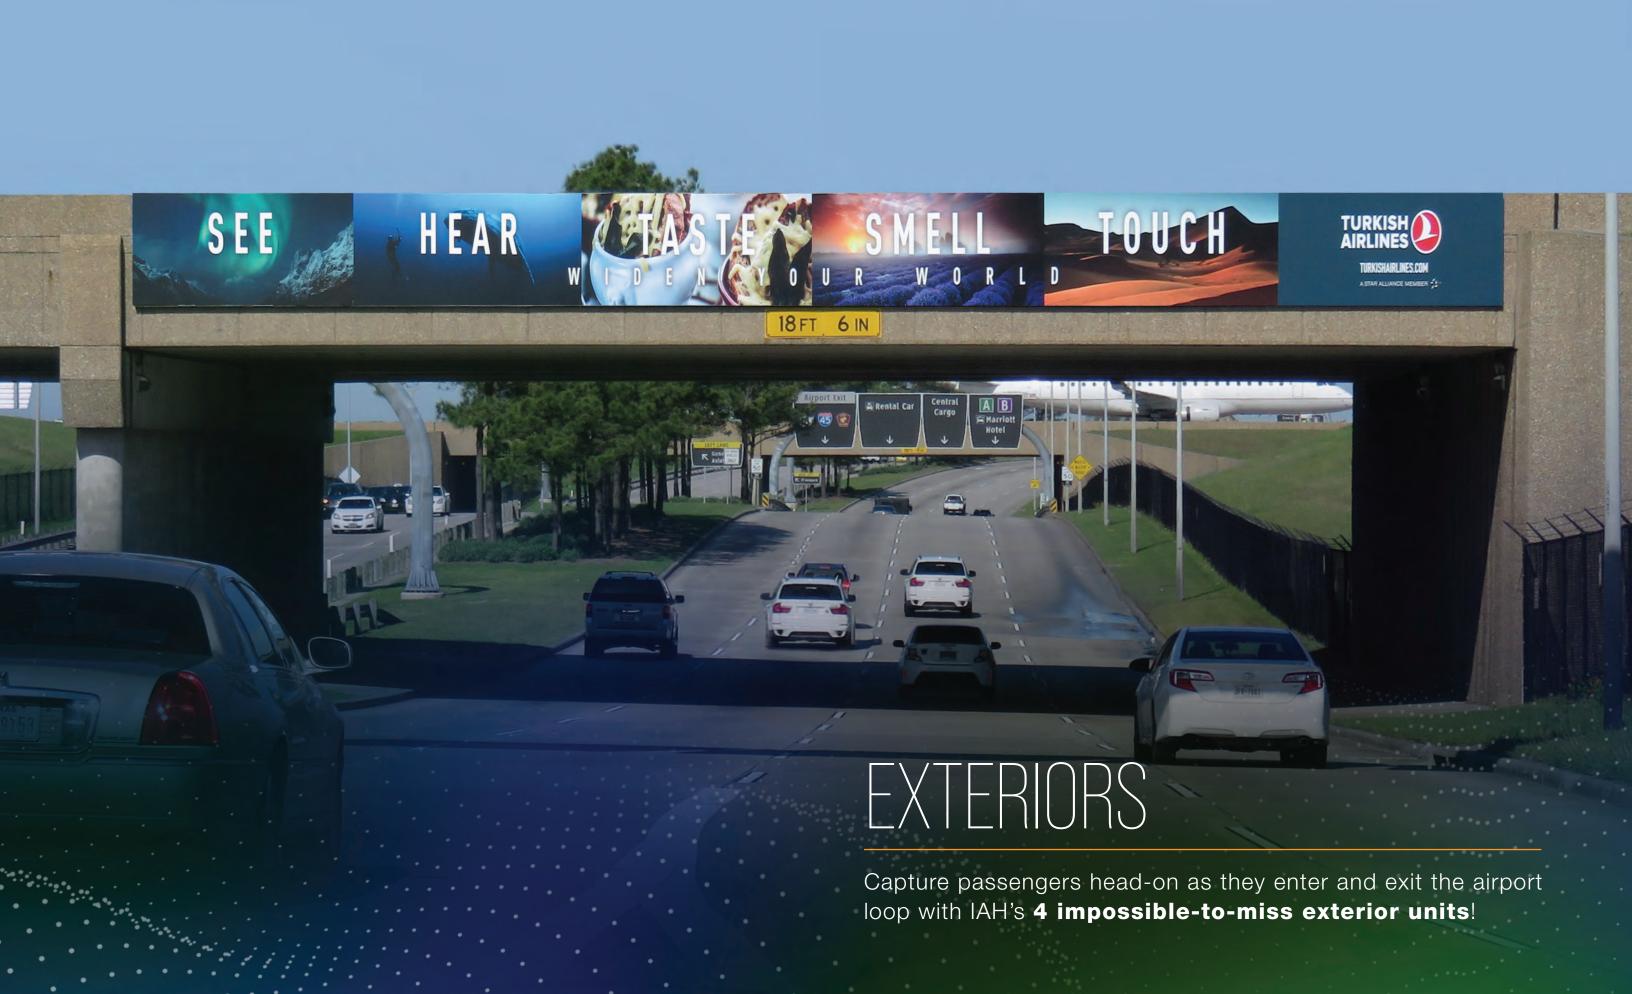

## GEORGE BUSH INTERCONTINENTAL AIRPORT

IAH's **five terminals** offer a unique platform for advertisers to reach a cosmopolitan audience of trendsetters, frequent fliers, and business elite traveling on major airlines from around the world.