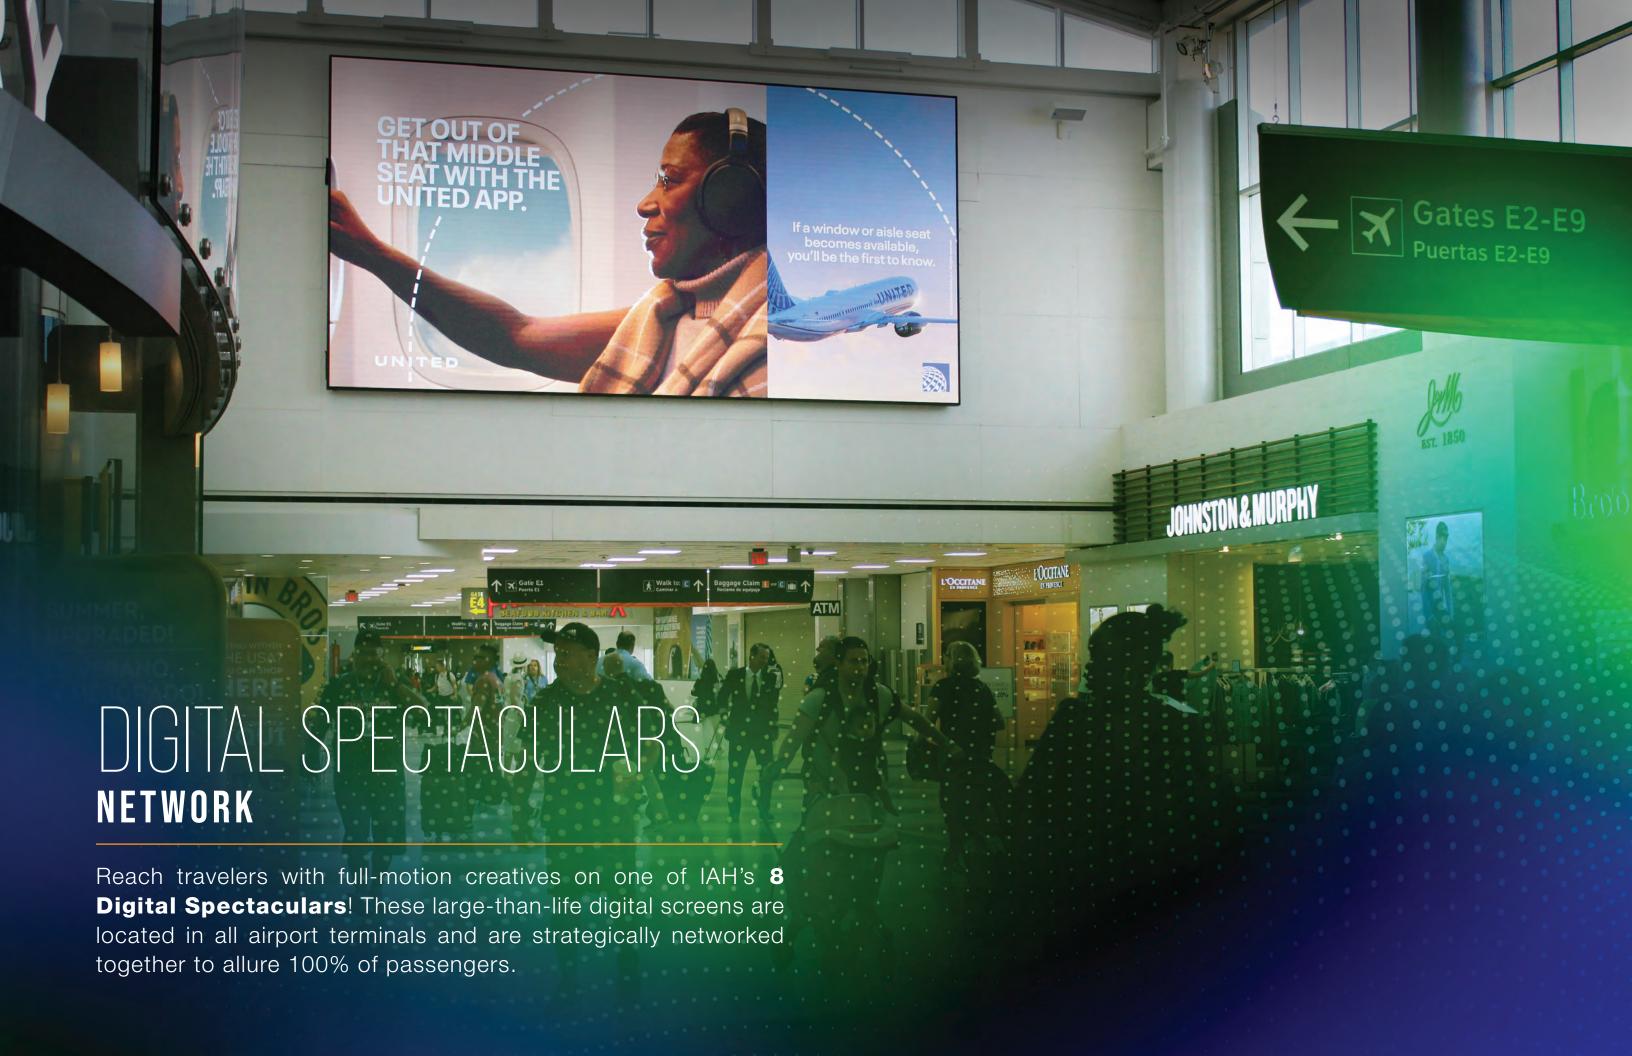

Lufthansa, Singapore Airlines, Emirates, British Airways, United Airlines & more 4

United Airlines, Mesa Airlines

Capture 100% of arriving passengers with this oversized digital display. Placed along the main concourse leading to baggage claim, this larger-than-life screen allows for vibrant, full motion creatives.