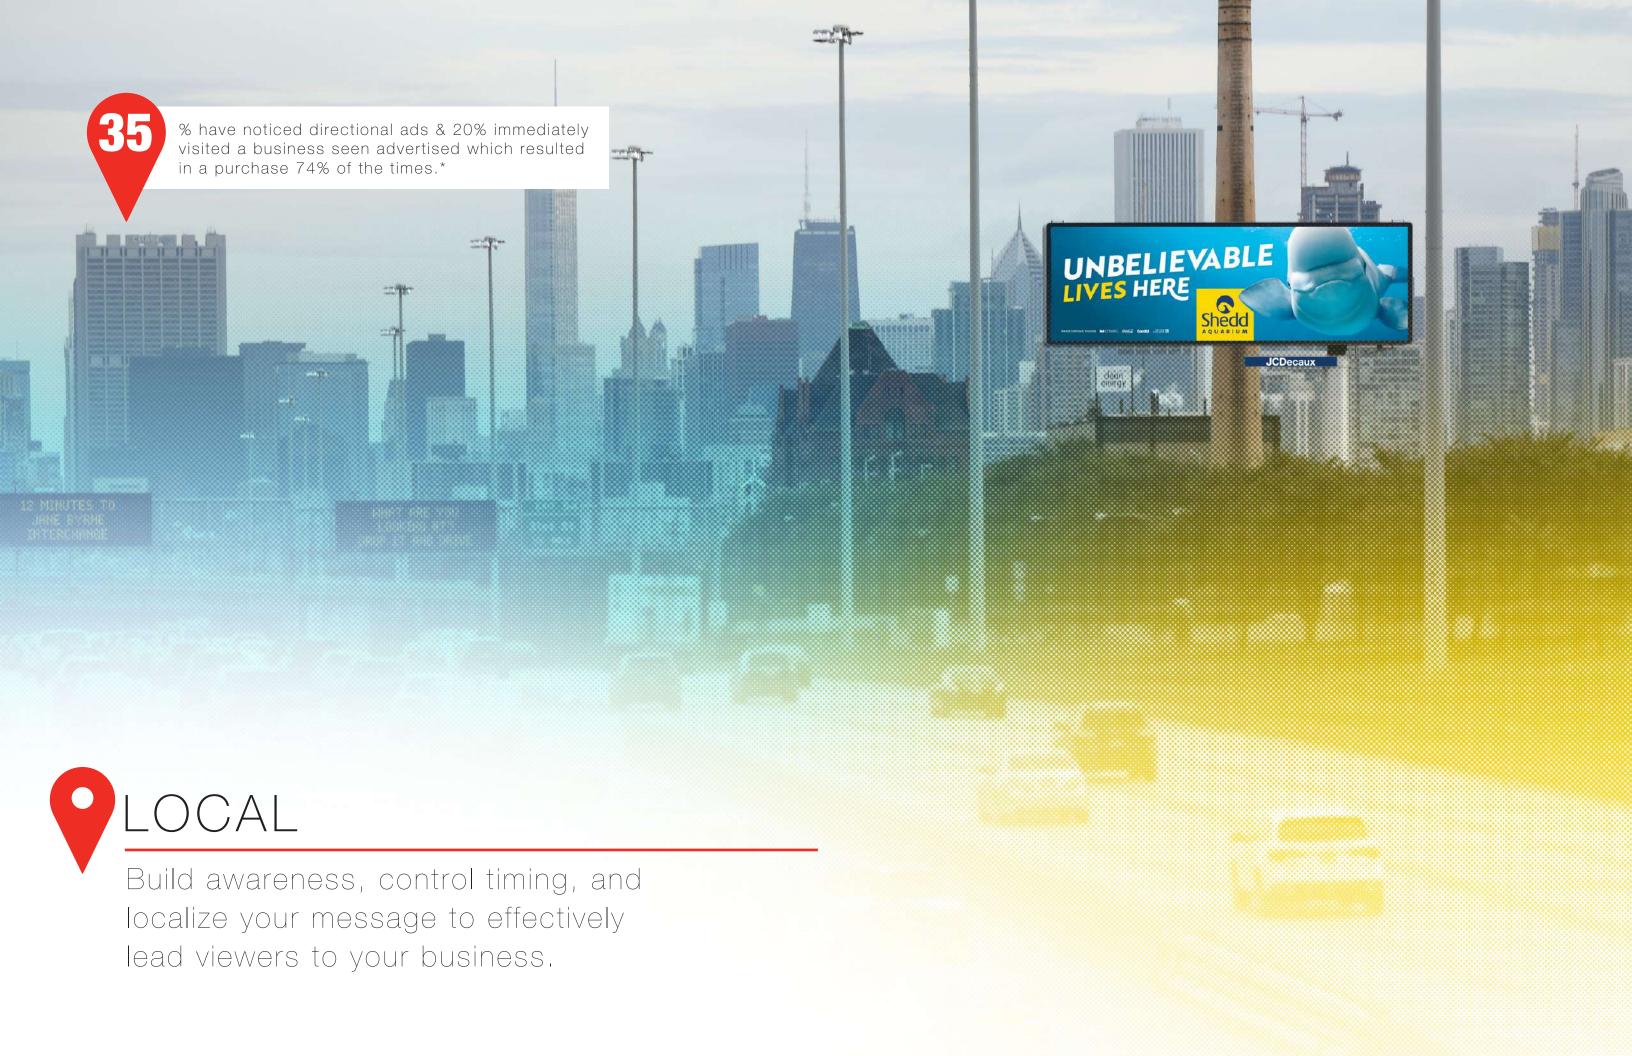

## Chicago Billboard Network

Currently comprising 51 digital sites within Chicago's city boundaries, the Billboard network guarantees unbeatable size and proximity to expressways, freedom from ad clutter, head-on high-resolution visibility, and high-profile locations—sitting in or near the most congested interchange in the United States.

Chicago Digital Network (CDN) offers complete coverage of all expressways in the city of Chicago and it has become the landmark digital communication platform in the Windy City.

auto

B2F

consumer package goods