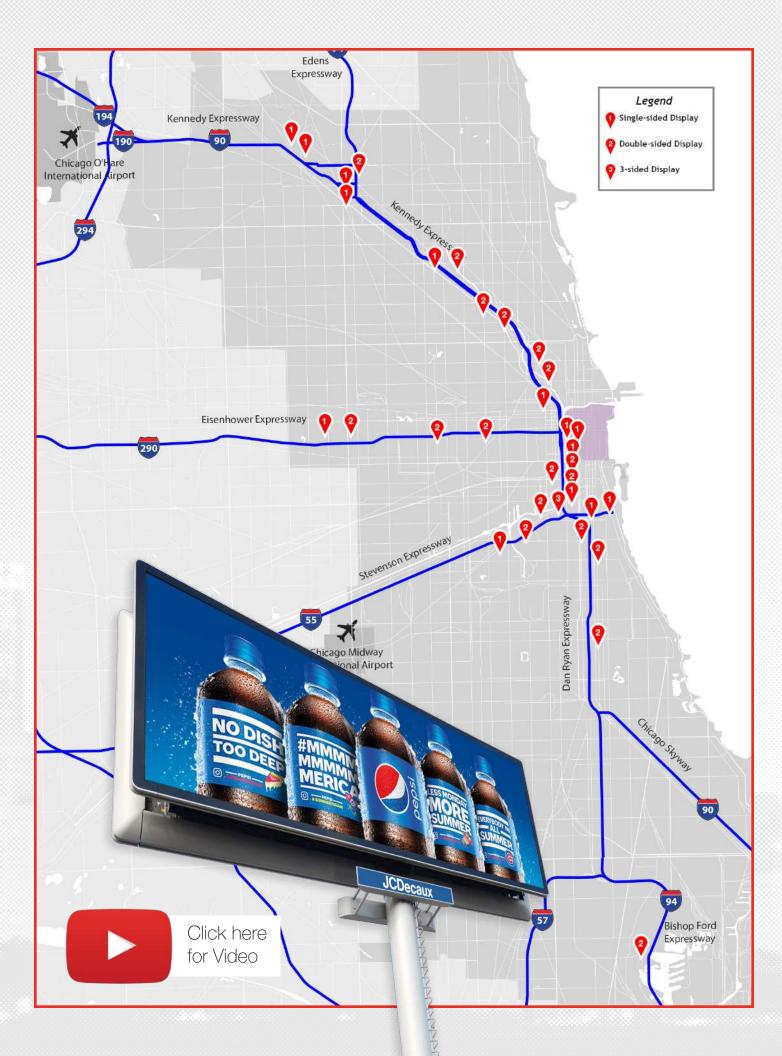

## Chicago Billboard Network

Currently comprising 51 digital sites within Chicago's city boundaries, the Billboard network guarantees unbeatable size and proximity to expressways, freedom from ad clutter, head-on high-resolution visibility, and high-profile locations—sitting in or near the most congested interchange in the United States.

Chicago Digital Network (CDN) offers complete coverage of all expressways in the city of Chicago and it has become the landmark digital communication platform in the Windy City.

auto

B2F

consumer package goods