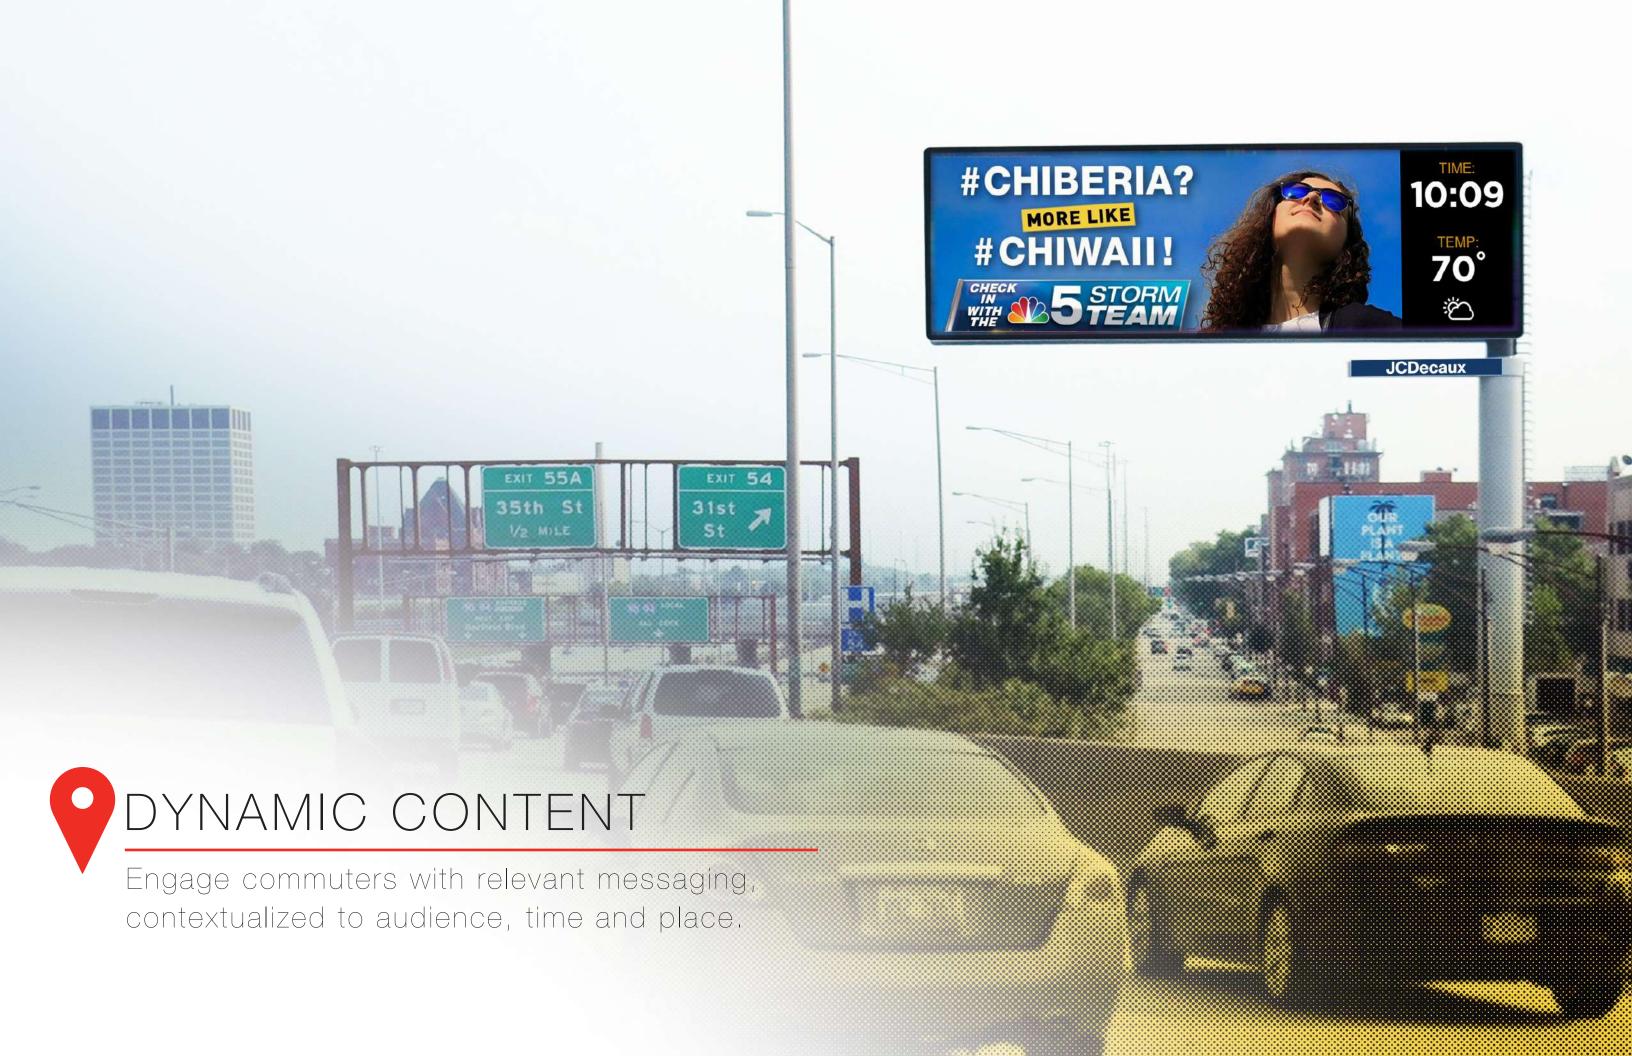

## Chicago Billboard Network

Currently comprising 51 digital sites within Chicago's city boundaries, the Billboard network guarantees unbeatable size and proximity to expressways, freedom from ad clutter, head-on high-resolution visibility, and high-profile locations—sitting in or near the most congested interchange in the United States.

Chicago Digital Network (CDN) offers complete coverage of all expressways in the city of Chicago and it has become the landmark digital communication platform in the Windy City.

auto

B2F

consumer package goods

dynamic content

education

entertainment/music

fashion/beauty

financial

food/drink

healthcare

local