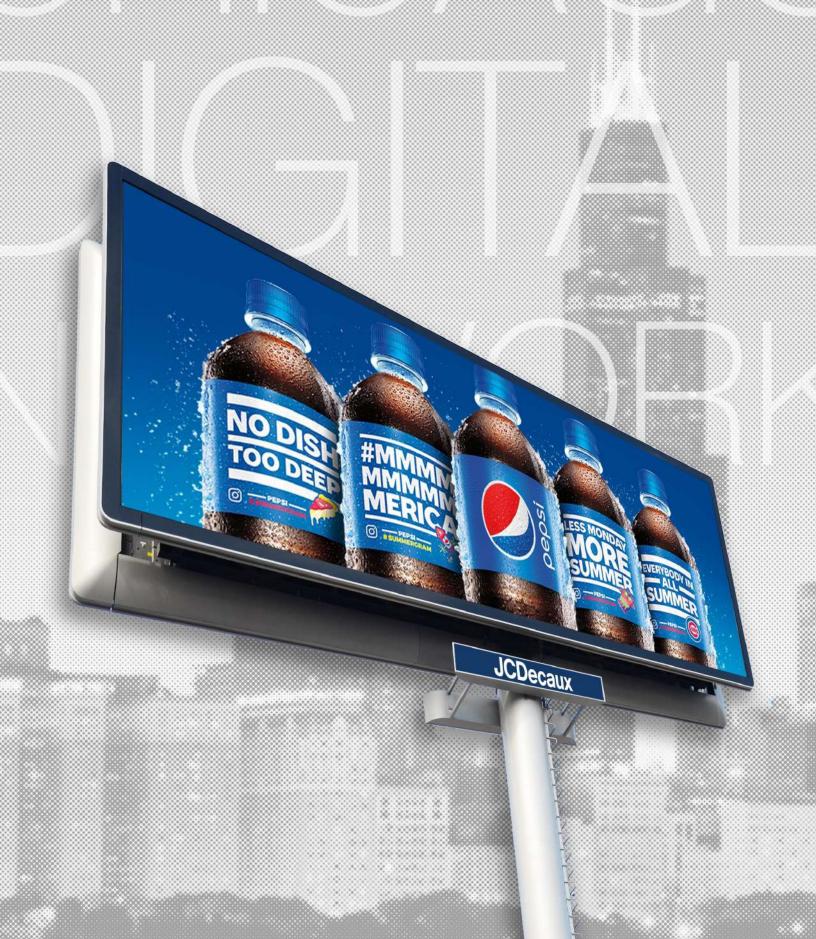

## Chicago Billboard Network

Currently comprising 51 digital sites within Chicago's city boundaries, the Billboard network guarantees unbeatable size and proximity to expressways, freedom from ad clutter, head-on high-resolution visibility, and high-profile locations—sitting in or near the most congested interchange in the United States.

Chicago Digital Network (CDN) offers complete coverage of all expressways in the city of Chicago and it has become the landmark digital communication platform in the Windy City.

auto

B2F

consumer package goods