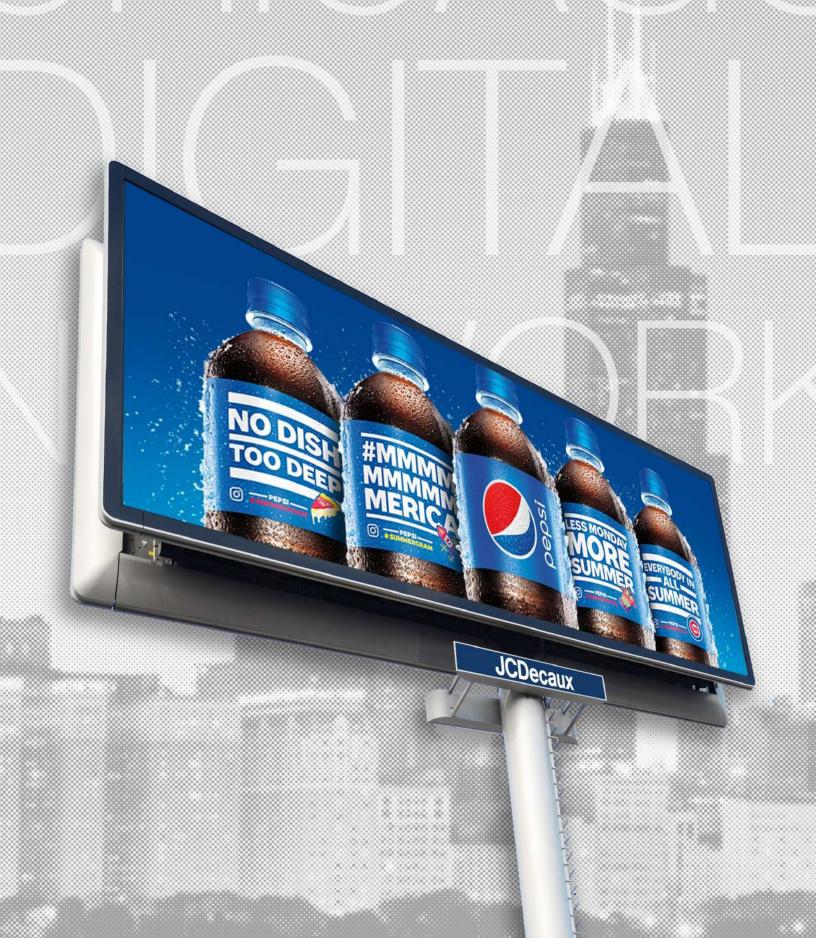

## Chicago Billboard Network

Currently comprising 51 digital sites within Chicago's city boundaries, the Billboard network guarantees unbeatable size and proximity to expressways, freedom from ad clutter, head-on high-resolution visibility, and high-profile locations—sitting in or near the most congested interchange in the United States.

Chicago Digital Network (CDN) offers complete coverage of all expressways in the city of Chicago and it has become the landmark digital communication platform in the Windy City.

auto

B2F

consumer package goods